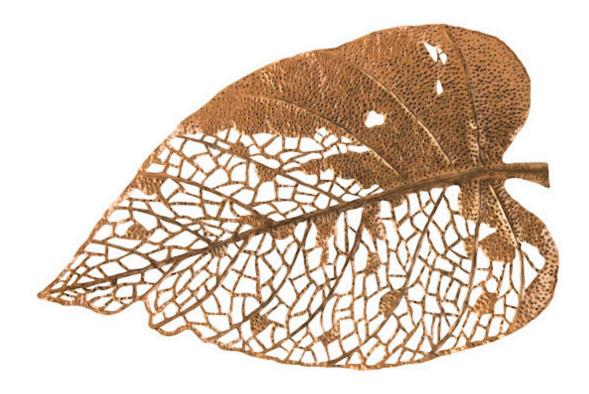

## **BIRCH LEAF WALL ART**

Copper, XL

Creating an intricacy that was once the domain of Mother Nature, our design team and artisans have become adept at bringing sophisticated wall art to the home décor market. Many of our pieces, like the Extra Large Birch Leaf Wall Art, hang in relief to create depth and a highly refined shadow quality. This example of the waning season of fall has been hand-out from metal sheets and dressed in a copper patina with a satin finish. Colossal in scale yet simple to mount, there are multiple sizes in this series, which makes them perfect for grouping. The warm metallic hues on and the textural character of these birch leaves reflect the ethos that Phillips Collection personifies: modern organic.