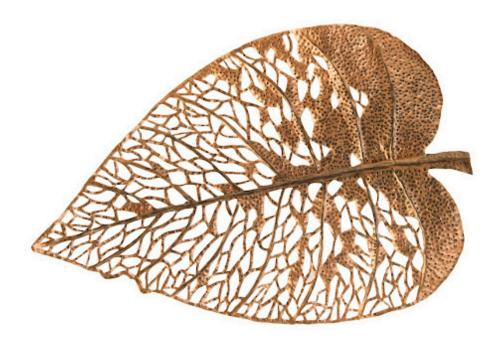

## **BIRCH LEAF WALL ART**

Copper, LG

Creating an intricacy that was once the domain of Mother Nature, our design team and artisans have become adept at bringing sophisticated wall art to the home décor market. Many of our pieces, like the Large Birch Leaf Wall Art, hang in relief to create depth and a highly refined shadow quality. This example of the waning season of fall has been hand-cut from metal sheets and dressed in a copper patina with a satin finish. Colossal in scale yet simple to mount, there are multiple sizes in this series, which makes them perfect for grouping. The warm metallic hues on and the textural character of these birch leaves reflect the ethos that Phillips Collection personifies: modern organic.

Size 55x4x37"h (57x7x39"h packed)

Weight 10 LBS (17 LBS packed)

Material Metal

Finish Copper, Matte Lacquer

Color Amber SKU TH85853

Click here to view online