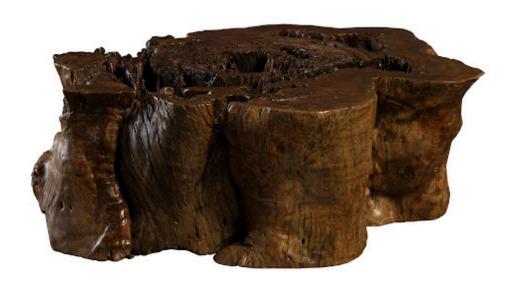

## **CORE COFFEE TABLE**

Utilizing the dense, solid cross section from the heart of a tree, our Natural Core Coffee Tables are an ode to the strength and scale of Mother Nature's most important monuments. These tables are one solid piece and feature minimal organic cracks. As a result, the Core Coffee Tables have an excess of surface space, while also providing a breathtaking view of the natural grain. While simple in concept, the Core collection exudes a sense of power and strength that truly aligns it with the Phillips collection ethos: modern organic.

Size 51x46x17"h (53x48x19"h packed)

Weight 295 LBS (340 LBS packed)

Material Wood
Finish Natural
Color Brown
SKU TH85337