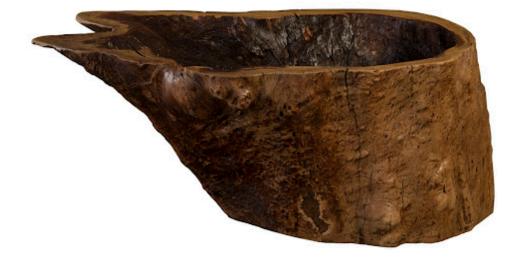

## **CHASM COFFEE TABLE**

A chasm is a deep crack within the surface of the Earth. Formed from the shifting of tectonic plates, these natural wonders are one of Mother Nature's most beautiful brush strokes. The Natural Chasm Coffee Tables from Phillips Collection aim to mimic that feeling of awe and wonder from gazing down into the Earth's crust. Chasm Coffee Tables are also available in a burnt edge finish, both of which represent the Phillips Collection ethos: modern organic.