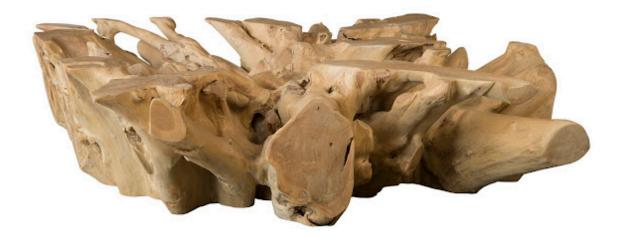

## **TEAK ROOT COFFEE TABLE**

## Bleached, Square

Teak root is known for its erratic, unconventional growth pattern and heavy durability. We wanted to take the best aspects of these organic works of art with the Bleached Teak Root Coffee Table. We sustainably source these unearthed roots and give them a light bleach treatment. This gives the table an appealing cream color that effortlessly pairs with the unorthodox root pattern to create a truly one-of-a-kind look and feel for each piece. The Teak Root Coffee Table is also offered in a natural finish, with both versions effortlessly slipping into the Phillips Collection ethos: modern organic.

60x60x17"h (62x62x19"h packed) 430 LBS (480 LBS packed) Material Teak Bleached Brown TH85279