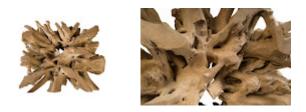

## **TEAK ROOT COFFEE TABLE**

## Bleached, Square

Teak root is known for its erratic, unconventional growth pattern and heavy durability. We wanted to take the best aspects of these organic works of art with the Bleached Teak Root Coffee Table. We sustainably source these unearthed roots and give them a light bleach treatment. This gives the table an appealing cream color that effortlessly pairs with the unorthodox root pattern to create a truly one-of-a-kind look and feel for each piece. The Teak Root Coffee Table is also offered in a natural finish, with both versions effortlessly slipping into the Phillips Collection ethos: modern organic.

60x60x17"h (62x62x19"h packed) 430 LBS (480 LBS packed) Material Teak Bleached Brown TH85279