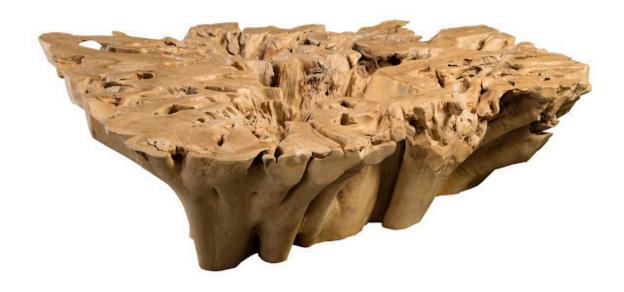

## **TEAK ROOT COFFEE TABLE**

## Square

Teak root is known for its erratic, unconventional growth pattern and heavy durability. We wanted to take the best aspects of these organic works of art with the Natural Teak Root Coffee Table. Once we sustainably source these unearthed roots, we allow the lovely teak wood to do the rest of the talking. The distinct coloration and rich grain effortlessly pair with the unorthodox root pattern to create a truly one-of-a-kind look and feel for each piece. The Teak Root Coffee Table is also offered in a bleached finish, with both versions effortlessly slipping into the Phillips Collection ethos: modern organic.

Size 60x60x17"h (62x62x19"h packed)

Weight 450 LBS (500 LBS packed)

Material Teak
Finish Natural
Color Brown
SKU TH85263