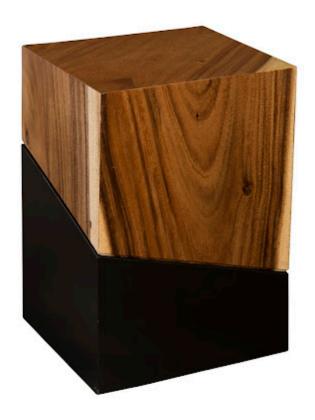

## **GEOMETRY SIDE TABLE**

## Natural

Playing around with shapes is one of the main implements in our tool kit at Phillips Collection. In combining the deepest black and natural wood on slant, as we have with our Geometry Small Natural Side Table, we've created a sophisticated profile that brings organic warmth and contemporary cleanness to a space. The surface variations of the woodgrain also bring texture into a room. We have a wide array of shapes in coffee tables, console tables, and side tables in this collection, as well as tables in a gray finish, and stools and wall tiles. Each of these reflects the ethos that we personify: modern organic.

Size 12x12x18"h (14x14x20"h packed)

Weight 28 LBS (34 LBS packed)
Material Chamcha Wood, Iron

Finish Natural

Color Black, Brown SKU TH85210