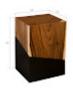

Size 12x12x18"h (14x14x20"h packed)

Weight 28 LBS (34 LBS packed)
Material Chamcha Wood, Iron

Finish Natural

Color Black, Brown SKU TH85210