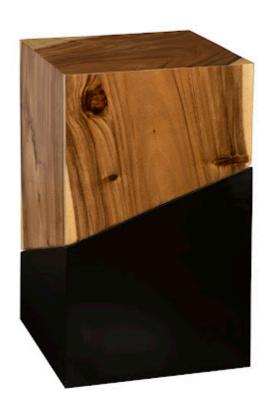

## **GEOMETRY SIDE TABLE**

## Natural

Playing around with shapes is one of the main implements in our tool kit at Phillips Collection. In combining the deepest black and natural wood on slant, as we have with our Geometry Medium Natural Side Table, we've created a sophisticated profile that brings organic warmth and contemporary cleanness to a space. The surface variations of the woodgrain also bring texture into a room. We have a wide array of shapes in coffee tables, console tables, and side tables in this collection, as well as tables in a gray finish, and stools and wall tiles. Each of these reflects the ethos that we personify: modern organic.

Size 14x14x24"h (16x16x26"h packed)

Weight 36 LBS (38 LBS packed)
Material Chamcha Wood, Iron

Finish Natural

Color Black, Brown

SKU **TH85209** 

Click here to view online