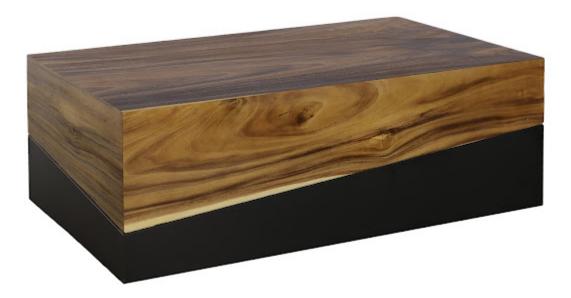

## **GEOMETRY COFFEE TABLE**

## Natural

Playing around with shapes is one of the main implements in our tool kit at Phillips Collection. In combining the deepest black and natural wood on slant, as we have with our Geometry Rectangular Natural Coffee Table, we've created a sophisticated profile that brings organic warmth and contemporary cleanness to a space. The surface variations of the woodgrain also bring texture into a room. We have a wide array of shapes in coffee tables, console tables, and side tables in this collection, as well as tables in a gray finish, and stools and wall tiles. Each of these reflects the ethos that we personify: modern organic. Size48x30x17"h (50x32x19"h packed)Weight120 LBS (160 LBS packed)MaterialChamcha Wood, IronFinishNaturalColorBrown, BlackSKUTH85208