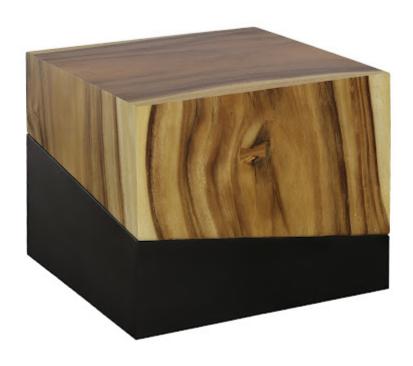

## **GEOMETRY SIDE TABLE**

## Natural

Playing around with shapes is one of the main implements in our tool kit at Phillips Collection. In combining the deepest black and natural wood on slant, as we have with our Geometry Large Natural Side Table, we've created a sophisticated profile that brings organic warmth and contemporary cleanness to a space. The surface variations of the woodgrain also bring texture into a room. We have a wide array of shapes in coffee tables, console tables, and side tables in this collection, as well as tables in a gray finish, and stools and wall tiles. Each of these reflects the ethos that we personify: modern organic.

Size 24x24x20"h (28x28x24"h packed)

Weight 61 LBS (71 LBS packed)
Material Chamcha Wood, Iron

Finish Natural

Color Black, Brown

SKU **TH85207** 

Click here to view online