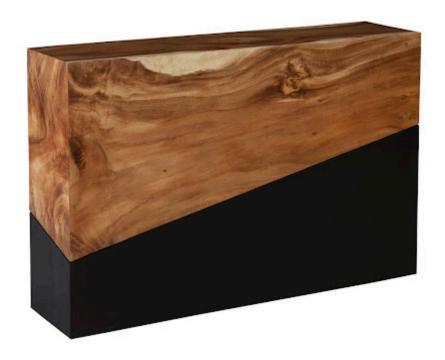

## **GEOMETRY CONSOLE TABLE**

Playing around with shapes is one of the main implements in our tool kit at Phillips Collection. In combining the deepest black and natural wood on slant, as we have with our Geometry Natural Console Table, we've created a sophisticated profile that brings organic warmth and contemporary cleanness to a space. The surface variations of the woodgrain also bring texture into a room. We have a wide array of shapes in coffee tables, console tables, and side tables in this collection, as well as tables in a gray finish, and stools and wall tiles. Each of these reflects the ethos that we personify: modern organic.

Size 48x12x32"h (50x14x34"h packed)

Weight 132 LBS (170 LBS packed)

Material Chamcha Wood, Iron

Finish Natural

Color Brown, Black

SKU **TH85206** 

Click here to view online