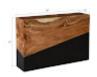

## **GEOMETRY CONSOLE TABLE**

Playing around with shapes is one of the main implements in our tool kit at Phillips Collection. In combining the deepest black and natural wood on slant, as we have with our Geometry Natural Console Table, we've created a sophisticated profile that brings organic warmth and contemporary cleanness to a space. The surface variations of the woodgrain also bring texture into a room. We have a wide array of shapes in coffee tables, console tables, and side tables in this collection, as well as tables in a gray finish, and stools and wall tiles. Each of these reflects the ethos that we personify: modern organic.

Size 48x12x32"h (50x14x34"h packed)

Weight 132 LBS (170 LBS packed)

Material Chamcha Wood, Iron

Finish Natural

Color Brown, Black

SKU **TH85206** 

Click here to view online