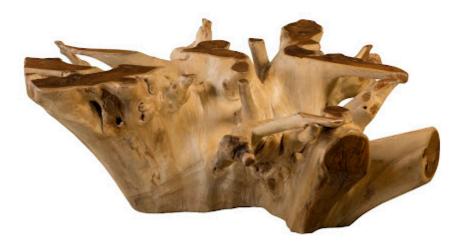

## **TEAK ROOT COFFEE TABLE** Round

Teak root is known for its erratic, unconventional growth pattern and heavy durability. We wanted to take the best aspects of these organic works of art with the Natural Teak Root Coffee Table. Once we sustainably source these unearthed roots, we allow the lovely teak wood to do the rest of the talking. The distinct coloration and rich grain effortlessly pair with the unorthodox root pattern to create a truly one-of-a-kind look and feel for each piece. The Teak Root Coffee Table is also offered in a bleached finish, with both versions effortlessly slipping into the Phillips Collection ethos: modern organic.