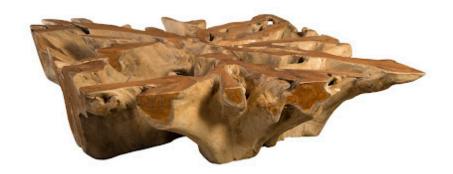

## **TEAK ROOT COFFEE TABLE**

## Square

Teak root is known for its erratic, unconventional growth pattern and heavy durability. We wanted to take the best aspects of these organic works of art with the Natural Teak Root Coffee Table. Once we sustainably source these unearthed roots, we allow the lovely teak wood to do the rest of the talking. The distinct coloration and rich grain effortlessly pair with the unorthodox root pattern to create a truly one-of-a-kind look and feel for each piece. The Teak Root Coffee Table is also offered in a bleached finish, with both versions effortlessly slipping into the Phillips Collection ethos: modern organic.

Size 60x60x17"h (62x62x19"h packed)

Weight 440 LBS (500 LBS packed)

Material **Teak** 

Finish

Color Brown

SKU **TH84862** 

Click here to view online