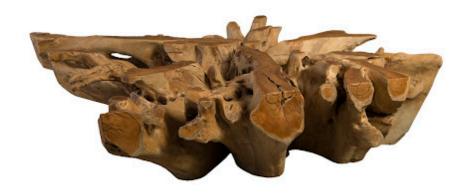

## **TEAK ROOT COFFEE TABLE**

## Square

Teak root is known for its erratic, unconventional growth pattern and heavy durability. We wanted to take the best aspects of these organic works of art with the Natural Teak Root Coffee Table. Once we sustainably source these unearthed roots, we allow the lovely teak wood to do the rest of the talking. The distinct coloration and rich grain effortlessly pair with the unorthodox root pattern to create a truly one-of-a-kind look and feel for each piece. The Teak Root Coffee Table is also offered in a bleached finish, with both versions effortlessly slipping into the Phillips Collection ethos: modern organic.

Size 60x60x17"h (62x62x19"h packed)

Weight 440 LBS (500 LBS packed)

Material **Teak** 

Finish

Color Brown

SKU **TH84860** 

Click here to view online