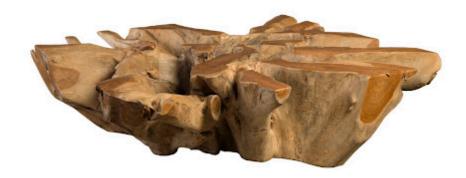

## **TEAK ROOT COFFEE TABLE**

Square

Teak root is known for its erratic, unconventional growth pattern and heavy durability. We wanted to take the best aspects of these organic works of art with the Natural Teak Root Coffee Table. Once we sustainably source these unearthed roots, we allow the lovely teak wood to do the rest of the talking. The distinct coloration and rich grain effortlessly pair with the unorthodox root pattern to create a truly one-of-a-kind look and feel for each piece. The Teak Root Coffee Table is also offered in a bleached finish, with both versions effortlessly slipping into the Phillips Collection ethos: modern organic.

Size 60x60x17"h (62x62x19"h packed)
Weight 460 LBS (510 LBS packed)

Material **Teak** 

Finish

FILISH

Color Brown
SKU TH84859

Click here to view online