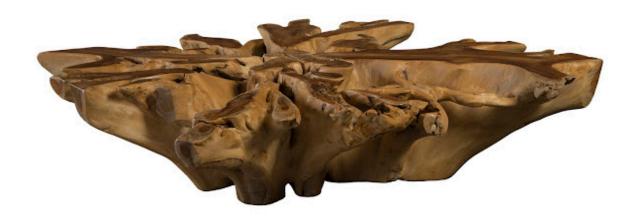

## **TEAK ROOT COFFEE TABLE**

## Square

Teak root is known for its erratic, unconventional growth pattern and heavy durability. We wanted to take the best aspects of these organic works of art with the Natural Teak Root Coffee Table. Once we sustainably source these unearthed roots, we allow the lovely teak wood to do the rest of the talking. The distinct coloration and rich grain effortlessly pair with the unorthodox root pattern to create a truly one-of-a-kind look and feel for each piece. The Teak Root Coffee Table is also offered in a bleached finish, with both versions effortlessly slipping into the Phillips Collection ethos: modern organic.

Size 60x60x16"h (62x62x18"h packed)

Weight 430 LBS (500 LBS packed)

Material Teak
Finish Natural
Color Brown
SKU TH84853