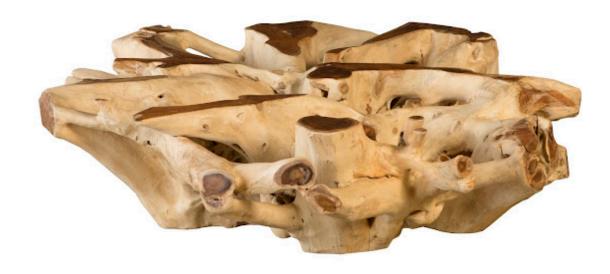

## **TEAK ROOT COFFEE TABLE**

## Round

Teak root is known for its erratic, unconventional growth pattern and heavy durability. We wanted to take the best aspects of these organic works of art with the Natural Teak Root Coffee Table. Once we sustainably source these unearthed roots, we allow the lovely teak wood to do the rest of the talking. The distinct coloration and rich grain effortlessly pair with the unorthodox root pattern to create a truly one-of-a-kind look and feel for each piece. The Teak Root Coffee Table is also offered in a bleached finish, with both versions effortlessly slipping into the Phillips Collection ethos: modern organic.

Size 60x60x17"h (62x62x19"h packed)

Weight 513 LBS (555 LBS packed)

Material **Teak** 

Finish

Color Brown

SKU **TH84848**