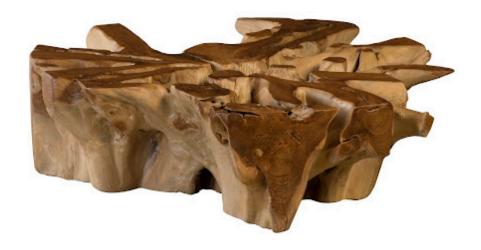

## **TEAK ROOT COFFEE TABLE**

## Round

Teak root is known for its erratic, unconventional growth pattern and heavy durability. We wanted to take the best aspects of these organic works of art with the Natural Teak Root Coffee Table. Once we sustainably source these unearthed roots, we allow the lovely teak wood to do the rest of the talking. The distinct coloration and rich grain effortlessly pair with the unorthodox root pattern to create a truly one-of-a-kind look and feel for each piece. The Teak Root Coffee Table is also offered in a bleached finish, with both versions effortlessly slipping into the Phillips Collection ethos: modern organic.

Size 60x60x17"h (62x62x19"h packed)

Weight 313 LBS (380 LBS packed)

Material **Teak**Finish **Natural**Color **Brown**SKU **TH84842**