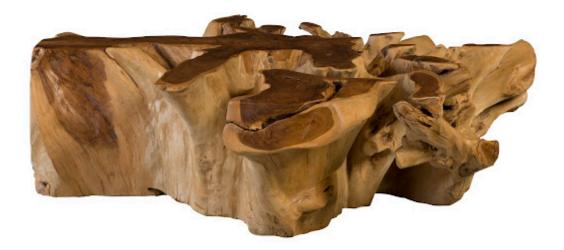

## TEAK ROOT COFFEE TABLE

Teak root is known for its erratic, unconventional growth pattern and heavy durability. We wanted to take the best aspects of these organic works of art with the Natural Teak Root Coffee Table. Once we sustainably source these unearthed roots, we allow the lovely teak wood to do the rest of the talking. The distinct coloration and rich grain effortlessly pair with the unorthodox root pattern to create a truly one-of-a-kind look and feel for each piece. The Teak Root Coffee Table is also offered in a bleached finish, with both versions effortlessly slipping into the Phillips Collection ethos: modern organic.