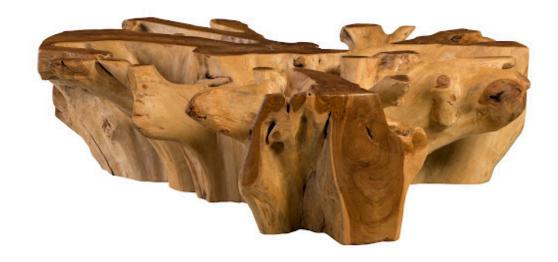

## **TEAK ROOT COFFEE TABLE**

## Round

Teak root is known for its erratic, unconventional growth pattern and heavy durability. We wanted to take the best aspects of these organic works of art with the Natural Teak Root Coffee Table. Once we sustainably source these unearthed roots, we allow the lovely teak wood to do the rest of the talking. The distinct coloration and rich grain effortlessly pair with the unorthodox root pattern to create a truly one-of-a-kind look and feel for each piece. The Teak Root Coffee Table is also offered in a bleached finish, with both versions effortlessly slipping into the Phillips Collection ethos: modern organic.

60x60x17"h (62x62x19"h packed) Size

320 LBS (400 LBS packed) Weight

Material Teak

Finish

**Brown** Color

TH84839 SKU

Click here to view online