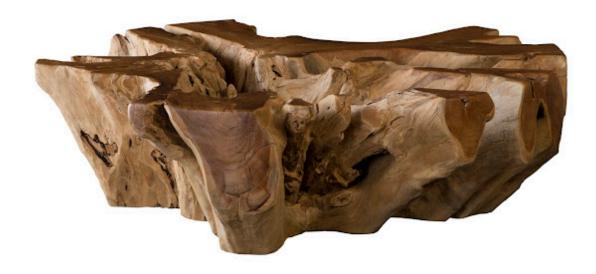

## **TEAK ROOT COFFEE TABLE**

## Round

Teak root is known for its erratic, unconventional growth pattern and heavy durability. We wanted to take the best aspects of these organic works of art with the Natural Teak Root Coffee Table. Once we sustainably source these unearthed roots, we allow the lovely teak wood to do the rest of the talking. The distinct coloration and rich grain effortlessly pair with the unorthodox root pattern to create a truly one-of-a-kind look and feel for each piece. The Teak Root Coffee Table is also offered in a bleached finish, with both versions effortlessly slipping into the Phillips Collection ethos: modern organic.

60x60x17"h (62x62x19"h packed) Size

385 LBS (420 LBS packed) Weight

Material Teak

Finish

**Brown** Color

TH84831 SKU