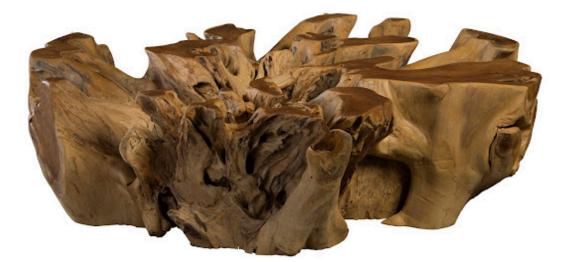

## TEAK ROOT COFFEE TABLE

Teak root is known for its erratic, unconventional growth pattern and heavy durability. We wanted to take the best aspects of these organic works of art with the Natural Teak Root Coffee Table. Once we sustainably source these unearthed roots, we allow the lovely teak wood to do the rest of the talking. The distinct coloration and rich grain effortlessly pair with the unorthodox root pattern to create a truly one-of-a-kind look and feel for each piece. The Teak Root Coffee Table is also offered in a bleached finish, with both versions effortlessly slipping into the Phillips Collection ethos: modern organic.