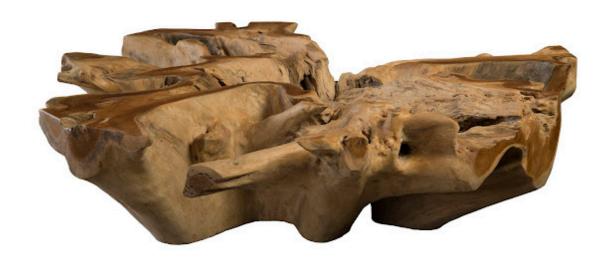

## **TEAK ROOT COFFEE TABLE**

## Round

Teak root is known for its erratic, unconventional growth pattern and heavy durability. We wanted to take the best aspects of these organic works of art with the Natural Teak Root Coffee Table. Once we sustainably source these unearthed roots, we allow the lovely teak wood to do the rest of the talking. The distinct coloration and rich grain effortlessly pair with the unorthodox root pattern to create a truly one-of-a-kind look and feel for each piece. The Teak Root Coffee Table is also offered in a bleached finish, with both versions effortlessly slipping into the Phillips Collection ethos: modern organic.

Size 62x62x17"h (64x64x17"h packed)

Weight 360 LBS (410 LBS packed)

Material **Teak** 

Finish Natural
Color Brown

SKU **TH84826** 

Click here to view online