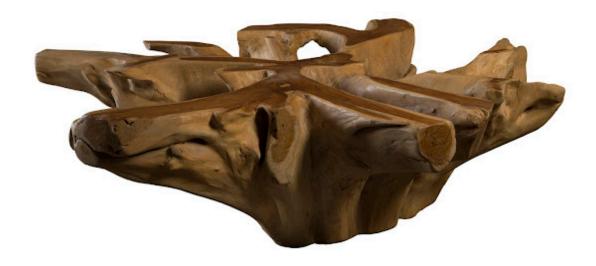

## **TEAK ROOT COFFEE TABLE**

## Round

Teak root is known for its erratic, unconventional growth pattern and heavy durability. We wanted to take the best aspects of these organic works of art with the Natural Teak Root Coffee Table. Once we sustainably source these unearthed roots, we allow the lovely teak wood to do the rest of the talking. The distinct coloration and rich grain effortlessly pair with the unorthodox root pattern to create a truly one-of-a-kind look and feel for each piece. The Teak Root Coffee Table is also offered in a bleached finish, with both versions effortlessly slipping into the Phillips Collection ethos: modern organic.

Size 60x60x17"h (62x62x19"h packed)

Weight 335 LBS (380 LBS packed)

Material Teak
Finish Natural
Color Brown
SKU TH84824