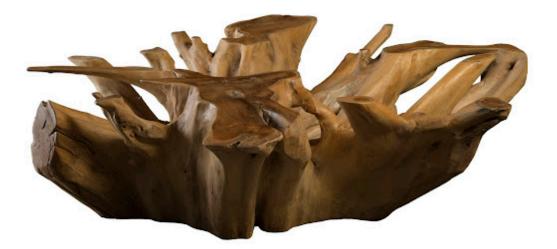

## **TEAK ROOT COFFEE TABLE** Round

Teak root is known for its erratic, unconventional growth pattern and heavy durability. We wanted to take the best aspects of these organic works of art with the Natural Teak Root Coffee Table. Once we sustainably source these unearthed roots, we allow the lovely teak wood to do the rest of the talking. The distinct coloration and rich grain effortlessly pair with the unorthodox root pattern to create a truly one-of-a-kind look and feel for each piece. The Teak Root Coffee Table is also offered in a bleached finish, with both versions effortlessly slipping into the Phillips Collection ethos: modern organic.

61x59x17"h (63x61x19"h packed) 310 LBS (365 LBS packed) Weight Material Teak Finish Natural Beige Color TH84823 SKU

Click here to view online