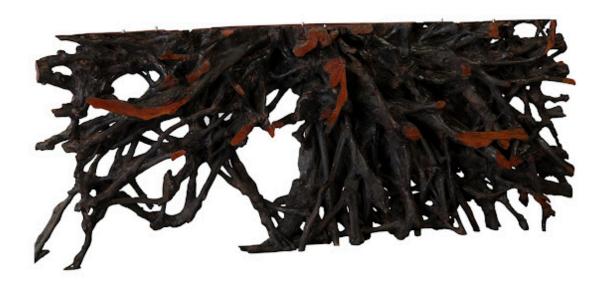

## LYCHEE ROOT CONSOLE TABLE

**Burnt Edge** 

Lychee Wood is a hardy, heavy wood that originates from southeast Asia. Known for the sporadic shape of the root, as well as its unique reddish hue, Phillips Collection jumped at the opportunity to create something very special. The Burnt Edge Lychee Root Console Table boasts a wild, untamed natural form factor and is treated to our rugged burnt edge finish. The result is a strapping, powerful piece that fits right in with the Phillips Collection ethos: modern organic.

Size 77x12x32"h (78x14x34"h packed)

Weight 325 LBS (400 LBS packed)

Material **Lychee** 

Finish Charred, Natural Color Black, Brown

SKU **TH84375**