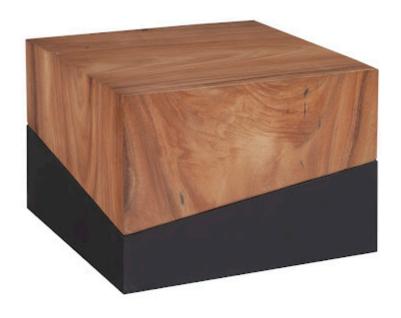

## **GEOMETRY SMALL COFFEE TABLE**

Natural

Playing around with shapes is one of the main implements in our tool kit at Phillips Collection. In combining the deepest black and natural wood on slant, as we have with our Geometry Square Natural Coffee Table, we've created a sophisticated profile that brings organic warmth and contemporary cleanness to a space. The surface variations of the woodgrain also bring texture into a room. We have a wide array of shapes in coffee tables, console tables, and side tables in this collection, as well as tables in a gray finish, and stools and wall tiles. Each of these reflects the ethos that we personify: modern organic.

Size 24x24x17"h (28x28x22"h packed)

Weight 64 LBS (78 LBS packed)
Material Chamcha Wood, Iron

Finish Natural

Color Brown, Black

SKU **TH84126** 

Click here to view online