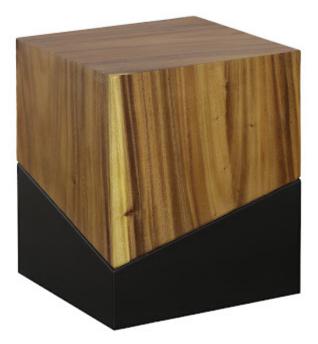

## GEOMETRY STOOL

Natural

Playing around with shapes is one of the main implements in our tool kit at Phillips Collection. In combining the deepest black and natural wood on slant, as we have with our Geometry Natural Stool, we've created a sophisticated profile that brings organic warmth and contemporary cleanness to a space. The surface variations of the woodgrain also bring texture into a room. We have a wide array of shapes in coffee tables, console tables, and side tables in this collection, as well as tables in a gray finish, and stools and wall tiles. Each of these reflects the ethos that we personify: modern organic. Size 1 Weight 3 Material C Finish N Color E SKU 7

14x14x17"h (16x16x19"h packed) 32 LBS (38 LBS packed) Chamcha Wood, Iron Natural Brown, Black TH84123

Click here to view online