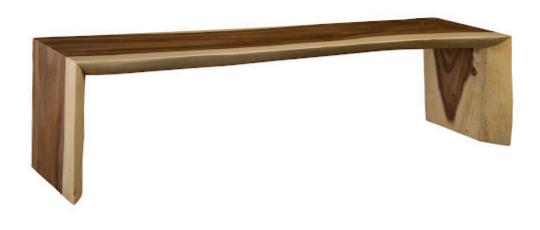

## **WATERFALL BENCH**

## Natural

When simplicity of lines matter, the Waterfall family of benches and tables have clean profiles with ample personality thanks to the chamcha wood from which they are made. Finding texture, warmth, and contemporary shapes in one piece of furniture is no small feat, which makes this Waterfall Natural Bench special. We also offer the furniture in this collection in a gray stone finish that takes on an intricate pattern as it seeps into the woodgrain. All of the Waterfall products reflect the ethos that Phillips Collection personifies: modern organic.

Size 66x16x17"h (70x24x24"h packed)

Weight 50 LBS (85 LBS packed)

Material Chamcha Wood

Finish Natural
Color Brown
SKU TH84107

Click here to view online