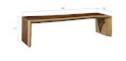

## **WATERFALL BENCH**

## Natural

When simplicity of lines matter, the Waterfall family of benches and tables have clean profiles with ample personality thanks to the chamcha wood from which they are made. Finding texture, warmth, and contemporary shapes in one piece of furniture is no small feat, which makes this Waterfall Natural Bench special. We also offer the furniture in this collection in a gray stone finish that takes on an intricate pattern as it seeps into the woodgrain. All of the Waterfall products reflect the ethos that Phillips Collection personifies: modern organic.

Size 66x16x17"h (70x24x24"h packed)

Weight 50 LBS (85 LBS packed)

Material Chamcha Wood

Finish Natural
Color Brown
SKU TH84107

Click here to view online