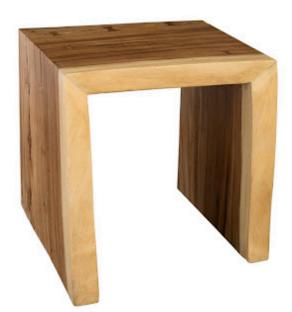

## WATERFALL SIDE TABLE

## Natural

When simplicity of lines matter, the Waterfall family of benches and tables have clean profiles with ample personality thanks to the chamcha wood from which they are made. Finding texture, warmth, and contemporary shapes in one piece of furniture is no small feat, which makes this Waterfall Natural Side Table special. We also offer the furniture in this collection in a gray stone finish that takes on an intricate pattern as it seeps into the woodgrain. All of the Waterfall products reflect the ethos that Phillips Collection personifies: modern organic.

| 25x22x22"h (29x26x26"h packed) |
|--------------------------------|
| 75 LBS (90 LBS packed)         |
| Chamcha Wood                   |
| Natural                        |
| Brown                          |
| TH84106                        |
|                                |