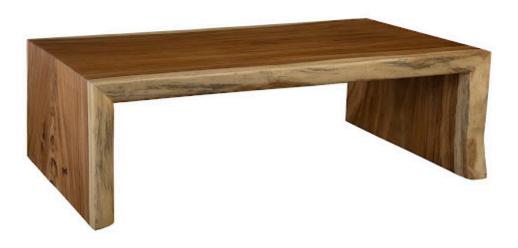

## WATERFALL COFFEE TABLE

When simplicity of lines matter, the Waterfall family of benches and tables have clean profiles with ample personality thanks to the chamcha wood from which they are made. Finding texture, warmth, and contemporary shapes in one piece of furniture is no small feat, which makes this Waterfall Natural Coffee Table special. We also offer the furniture in this collection in a gray stone finish that takes on an intricate pattern as it seeps into the woodgrain. All of the Waterfall products reflect the ethos that Phillips Collection personifies: modern organic.

Size 54x29x17"h (56x31x19"h packed)

Weight 195 LBS (235 LBS packed)

Material Chamcha Wood

Finish Natural
Color Brown
SKU TH84105

Click here to view online