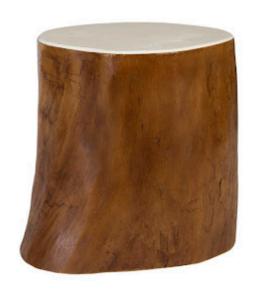

## **CURVED SIDE TABLE**

Glossy White Top

The Curved White-Topped Side Table is so versatile, most interior styles will welcome it with aplomb. Made of wood that has been left to exude its natural beauty except for the glossy white top, the stool will be easy to move around. Place it almost anywhere for a last-minute addition to a seating grouping, or pull it up to a sofa or club chair and it becomes a drinks table. Thanks to the juxtaposition of pared-down lines and lively wood grains, the piece illustrates how dedicated we are to the Phillips Collection ethos of modern organic.

Size 17x17x17"h (19x19x19"h packed)

Weight 54 LBS (64 LBS packed)

Material Chamcha Wood

Finish Natural

Color White, Brown

SKU **TH84096**