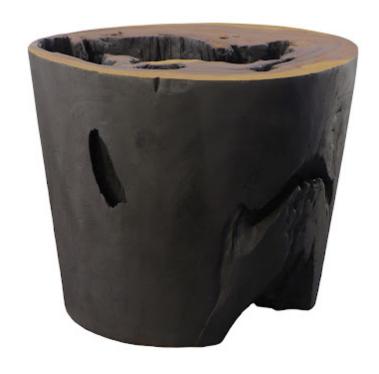

## CHAMCHA WOOD SIDE TABLE

**Burnt Edge** 

The Chamcha Wood Side Table is a superb example of Phillips Collection's mastery when it comes to combining natural materials with modern design techniques. A gorgeous piece of chamcha wood with a hollowed center is treated to our burnt edge finish around the perimeter of the piece. The fusion of charming natural wood color with the rugged edge provided by the burnt edge undoubtedly makes the Chamcha Wood Side Table a standout addition to any space.