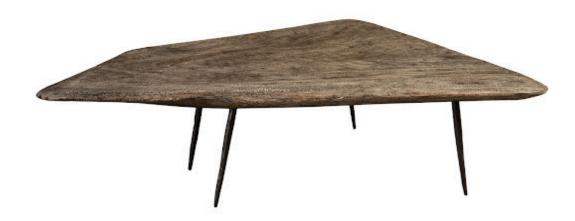

## SKIPPING STONE COFFEE TABLE

Gray Stone, Forged Legs

The Skipping Stone Coffee Table was inspired by the effect of water eroding stone over a period of time. The end result is a smooth, narrow, lightweight table that is easy to move and looks fantastic, no matter where it's placed. Made of natural chamcha wood and finished in gray stone, this table emits a beautiful contemporary feel when paired alongside our forged iron legs. The Skipping Stone Coffee Tables are a textbook example of the Phillips Collection ethos: modern organic.

Size 63x51x17"h (65x53x19"h packed)

Weight 144 LBS (190 LBS packed)

Material Chamcha Wood, Metal

Finish Gray Stone
Color Gray, Silver
SKU TH84004