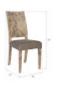

Size23x18x39"h (27x22x43"h packed)Weight18 LBS (28 LBS packed)MaterialChamcha Wood, FabricFinishGray StoneColorGraySKUTH83997