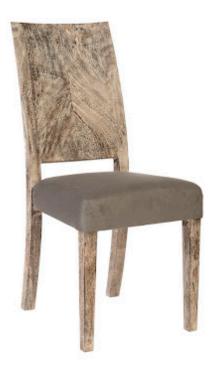

## **ORIGINS DINING CHAIR**

## Chamcha Wood, Gray Stone

The Origins Gray Dining Chair was created by a local Thai artisan utilizing exquisite craftsmanship. It is made of reclaimed chamcha wood, which we have rescued from being one of Nature's finest castaways by making it into an elemental design statement. There is butterfly detailing throughout the back of the chair—this and the fact that each piece is one of a kind, they will have beautiful imperfections unique to each piece. The style of this wood dining chair is fitting for a number of interiors, including modern farmhouse and industrial chic. There is an array of furnishings and accessories in the Origins Collection, which reflects the ethos that the Phillips Collection personifies: modern organic.