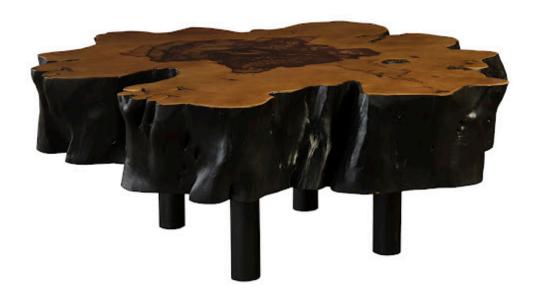

## **CORE COFFEE TABLE**

## **Burnt Edge**

Utilizing the dense, solid cross section from the heart of a tree, our Burnt Edge Core Coffee Tables are an ode to the strength and scale of Mother Nature's most important monuments. These tables are one solid piece and feature minimal organic cracks. As a result, the Core Coffee Tables have an excess of surface space, while also providing a breathtaking view of the natural grain. While simple in concept, the Core collection exudes a sense of power and strength that truly aligns it with the Phillips collection ethos: modern organic.

Size 42x40x17"h (44x42x19"h packed)

Weight 270 LBS (310 LBS packed)

Material **Tamarind** 

Finish Natural, Charred
Color Black, Brown
SKU TH83744