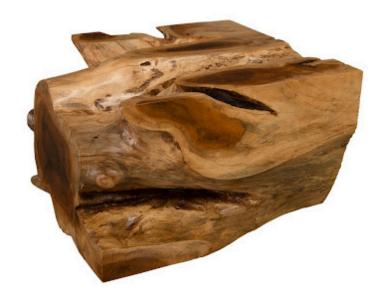

## FREEFORM COFFEE TABLE

Wild and unconventional, the Natural Freeform Coffee Table proudly displays shapes that can only occur in Nature. The Freeform collection is a showcase of how the Earth itself is the ultimate artisan and celebrates the beautiful asymmetry we see all around us every day. Available in all manner of shapes and sizes, as well as many different kinds of wood, each one of these tables are unique and one-of-a-kind works of natural art. The Freeform Coffee Tables are the very definition of the Phillips Collection ethos: modern organic.

Size 30x28x17"h (32x30x19"h packed)

Weight 380 LBS (420 LBS packed)

Material Wood

Finish Natural Color Brown

SKU **TH83674** 

Click here to view online