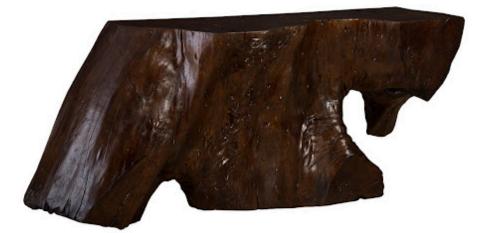

## FREEFORM CONSOLE TABLE Perfect Brown

The Perfect Brown Freeform Console Table is direct proof that Mother Nature herself is the Earth's ultimate artisan. When she lets her hair down and decides to let her imagination run wild, unbelievable masterstrokes of naturally formed art are sure to follow. Maintaining the original shape of the wood and applying our perfect brown finish results in a ruggedly attractive table that will become a highlight in your decor. Also offered in gray stone, bleached, natural, and burnt edge finishes, all variations of the Freeform Console represent the Phillips Collection ethos: modern organic.

Size Weight Material Finish Color SKU 70x14x31"h (72x16x32"h packed) 684 LBS (745 LBS packed) Chamcha Wood Perfect Brown Brown TH83385