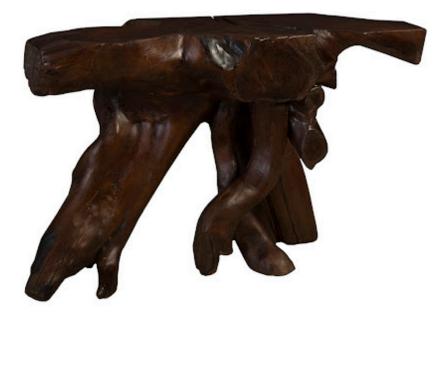

## FREEFORM CONSOLE TABLE Perfect Brown

The Perfect Brown Freeform Console Table is direct proof that Mother Nature herself is the Earth's ultimate artisan. When she lets her hair down and decides to let her imagination run wild, unbelievable masterstrokes of naturally formed art are sure to follow. Maintaining the original shape of the wood and applying our perfect brown finish results in a ruggedly attractive table that will become a highlight in your decor. Also offered in gray stone, bleached, natural, and burnt edge finishes, all variations of the Freeform Console represent the Phillips Collection ethos: modern organic.

Size Weight Material Finish Color SKU 51x14x31"h (53x16x33"h packed) 168 LBS (218 LBS packed) Chamcha Wood Perfect Brown Brown TH83362