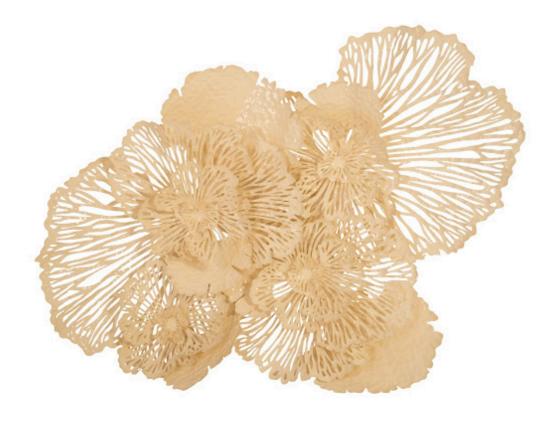

## **FLOWER WALL ART**

Large, Ivory, Metal

The lacy artistry of the Large Ivory Flower Wall Art will make a dramatic statement on its own; arrange it with small and medium sizes in the same lovely ivory, and you bring a room a massive dose of loveliness. The filigree effect of the profile, which is cut from metal and powder coated for a rich, lasting finish, will throw textural shadows on surrounding surfaces that will evolve with the movement of the sun. If ivory is not the perfect color for a space, we offer the floral wall sculptures in copper, blue, white, yellow, and red hues. Each of the offerings in this collection reflects the ethos that Phillips Collection personifies: modern organic.

Size 63x4x48"h (65x5x50"h packed)

Weight 20 LBS (29 LBS packed)

Material **Metal** 

Finish Powder Coat
Color Off White

SKU **TH83085** 

Click here to view online