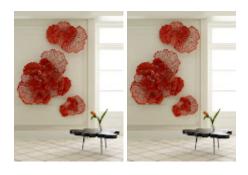

## **FLOWER WALL ART**

Large, Coral, Metal

The lacy artistry of the Large Coral Flower Wall Art will make a dramatic statement on its own; arrange it with the small and medium sizes in the same rich coral, and you bring a room a massive dose of loveliness. The filigree effect of the profile, which is cut from metal and powder coated for a rich, lasting finish, will throw textural shadows on surrounding surfaces that will evolve with the movement of the sun. If coral is not the perfect color for a space, we offer the floral wall sculptures in copper, blue, white, yellow, and ivory hues. Each of the offerings in this collection reflects the ethos that Phillips Collection personifies: modern organic.