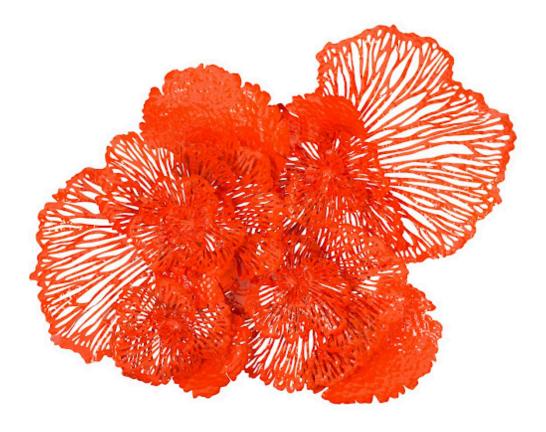

## **FLOWER WALL ART**

Large, Coral, Metal

The lacy artistry of the Large Coral Flower Wall Art will make a dramatic statement on its own; arrange it with the small and medium sizes in the same rich coral, and you bring a room a massive dose of loveliness. The filigree effect of the profile, which is cut from metal and powder coated for a rich, lasting finish, will throw textural shadows on surrounding surfaces that will evolve with the movement of the sun. If coral is not the perfect color for a space, we offer the floral wall sculptures in copper, blue, white, yellow, and ivory hues. Each of the offerings in this collection reflects the ethos that Phillips Collection personifies: modern organic.

Size 63x4x48"h (65x5x50"h packed)

Weight 20 LBS (29 LBS packed)

Material **Metal** 

Finish Powder Coat
Color Orange Red
SKU TH83082

Click here to view online