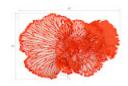

## **FLOWER WALL ART**

Medium, Coral, Metal

The lacy artistry of the Medium Coral Flower Wall Art will make a dramatic statement on its own; arrange it with the small and large sizes in the same rich coral, and you bring a room a massive dose of loveliness. The filigree effect of the profile, which is cut from metal and powder coated for a rich, lasting finish, will throw textural shadows on surrounding surfaces that will evolve with the movement of the sun. If coral is not the perfect color for a space, we offer the floral wall sculptures in copper, blue, white, yellow, and ivory hues. Each of the offerings in this collection reflects the ethos that Phillips Collection personifies: modern organic.

Size 43x4x29"h (45x7x31"h packed)

Weight 8 LBS (16 LBS packed)

Material **Metal** 

Finish Powder Coat
Color Orange Red
SKU TH83081

Click here to view online