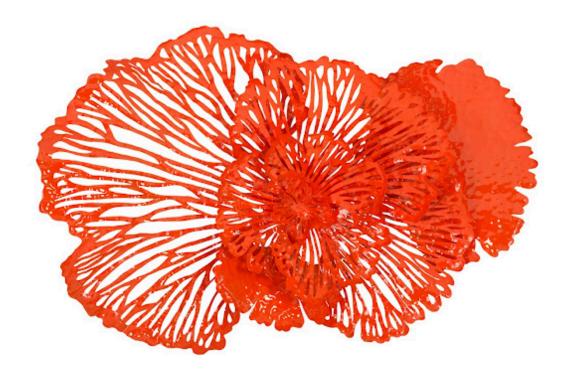

## **FLOWER WALL ART**

Medium, Coral, Metal

The lacy artistry of the Medium Coral Flower Wall Art will make a dramatic statement on its own; arrange it with the small and large sizes in the same rich coral, and you bring a room a massive dose of loveliness. The filigree effect of the profile, which is cut from metal and powder coated for a rich, lasting finish, will throw textural shadows on surrounding surfaces that will evolve with the movement of the sun. If coral is not the perfect color for a space, we offer the floral wall sculptures in copper, blue, white, yellow, and ivory hues. Each of the offerings in this collection reflects the ethos that Phillips Collection personifies: modern organic.

Size 43x4x29"h (45x7x31"h packed)

Weight 8 LBS (16 LBS packed)

Material **Metal** 

Finish Powder Coat
Color Orange Red
SKU TH83081

Click here to view online