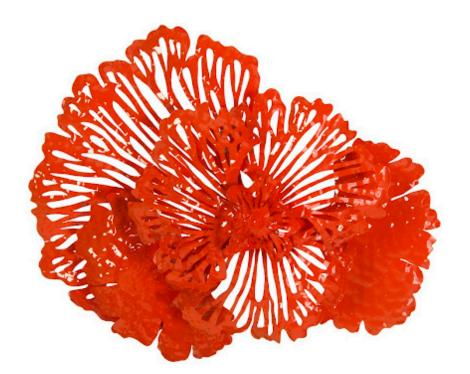

## FLOWER WALL ART Small, Coral, Metal

The lacy artistry of the Small Coral Flower Wall Art will make a dramatic statement on its own; arrange it with the medium and large sizes in the same rich coral, and you bring a room a massive dose of loveliness. The filigree effect of the profile, which is cut from metal and powder coated for a rich, lasting finish, will throw textural shadows on surrounding surfaces that will evolve with the movement of the sun. If coral is not the perfect color for a space, we offer the floral wall sculptures in copper, blue, white, yellow, and ivory hues. Each of the offerings in this collection reflects the ethos that Phillips Collection personifies: modern organic.

| Size     | 25x4x20"h (27x7x22"h packed) |
|----------|------------------------------|
| Weight   | 4 LBS (8 LBS packed)         |
| Material | Metal                        |
| Finish   | Powder Coat                  |
| Color    | Orange Red                   |
| SKU      | TH83080                      |