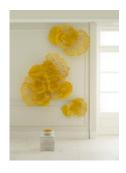

## **FLOWER WALL ART**

Large, Dandelion, Metal

The lacy artistry of the Large Yellow Flower Wall Art will make a dramatic statement on its own; arrange it with the small and medium sizes in the same bright yellow, and you bring a room a massive dose of loveliness. The filigree effect of the profile, which is cut from metal and powder coated for a rich, lasting finish, will throw textural shadows on surrounding surfaces that will evolve with the movement of the sun. If yellow is not the perfect color for a space, we offer the floral wall sculptures in copper, blue, white, red, and ivory hues. Each of the offerings in this collection reflects the ethos that Phillips Collection personifies: modern organic.