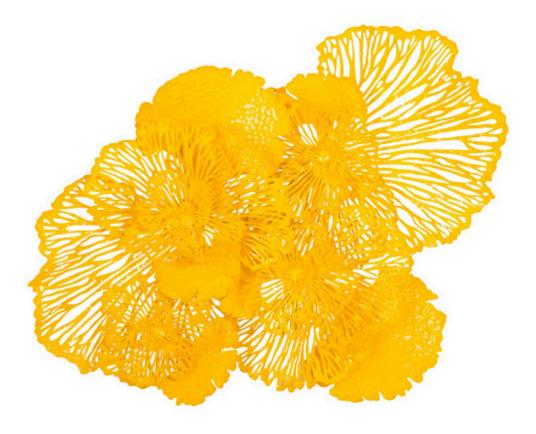

## **FLOWER WALL ART**

Large, Dandelion, Metal

The lacy artistry of the Large Yellow Flower Wall Art will make a dramatic statement on its own; arrange it with the small and medium sizes in the same bright yellow, and you bring a room a massive dose of loveliness. The filigree effect of the profile, which is cut from metal and powder coated for a rich, lasting finish, will throw textural shadows on surrounding surfaces that will evolve with the movement of the sun. If yellow is not the perfect color for a space, we offer the floral wall sculptures in copper, blue, white, red, and ivory hues. Each of the offerings in this collection reflects the ethos that Phillips Collection personifies: modern organic.

Size **63x4x48"h (65x5x50"h packed)** 

Weight 20 LBS (29 LBS packed)

Material **Metal** 

Finish Powder Coat

Color Yellow TH83079

Click here to view online