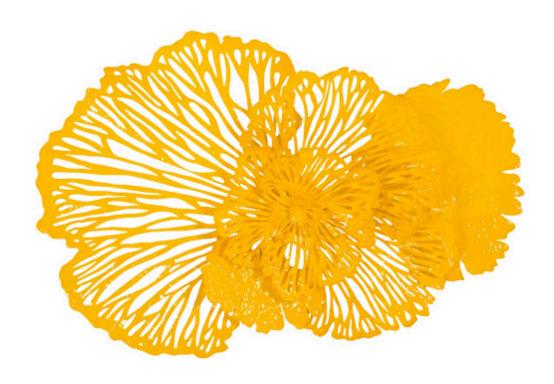

## **FLOWER WALL ART**

Medium, Dandelion, Metal

The lacy artistry of the Medium Yellow Flower Wall Art will make a dramatic statement on its own; arrange it with the small and large sizes in the same bright yellow, and you bring a room a massive dose of loveliness. The filigree effect of the profile, which is cut from metal and powder coated for a rich, lasting finish, will throw textural shadows on surrounding surfaces that will evolve with the movement of the sun. If yellow is not the perfect color for a space, we offer the floral wall sculptures in copper, blue, white, red, and ivory hues. Each of the offerings in this collection reflects the ethos that Phillips Collection personifies: modern organic.