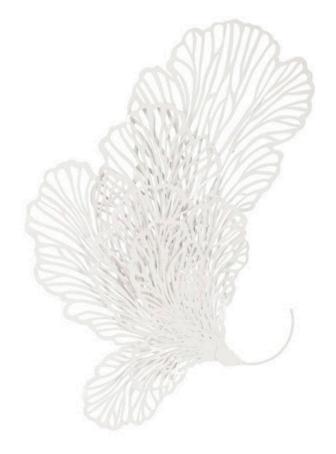

## **BUTTERFLY WALL ART**

White, LG

The lacy profile of the Large White Butterfly Wall Sculpture flows out from the wall and sweeps up into filmy wings. Though the effect is one of fluidity, this decorative accessory is made of metal that has been powder-coated in a crisp white. Placed on a pale wall, the tone-on-tone beauty will become more evident when light wafts through its intricate veining to create shadows. Hung on a boldly colored wall, it will contrast any hue beautifully. We offer these decorative sculptures in three sizes, which are even more powerful when hung in tandem. This piece is the perfect representation of the Phillips Collection ethos: modern organic.