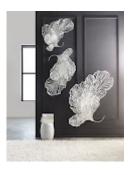

## **BUTTERFLY WALL ART**

White, MD

The lacy profile of the Medium White Butterfly Wall Sculpture flows out from the wall and sweeps up into filmy wings. Though the effect is one of fluidity, this decorative accessory is made of metal that has been powder-coated in a crisp white. Placed on a pale wall, the tone-on-tone beauty will become more evident when light wafts through its intricate veining to create shadows. Hung on a boldly colored wall, it will contrast any hue beautifully. We offer these decorative sculptures in three sizes, which are even more powerful when hung in tandem. This piece is the perfect representation of the Phillips Collection ethos: modern organic.