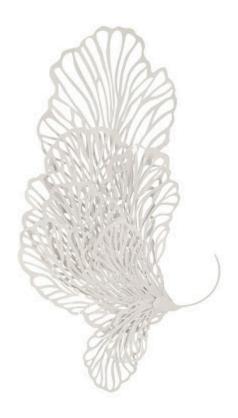

## **BUTTERFLY WALL ART**

White, MD

The lacy profile of the Medium White Butterfly Wall Sculpture flows out from the wall and sweeps up into filmy wings. Though the effect is one of fluidity, this decorative accessory is made of metal that has been powder-coated in a crisp white. Placed on a pale wall, the tone-on-tone beauty will become more evident when light wafts through its intricate veining to create shadows. Hung on a boldly colored wall, it will contrast any hue beautifully. We offer these decorative sculptures in three sizes, which are even more powerful when hung in tandem. This piece is the perfect representation of the Phillips Collection ethos: modern organic.

31x6x54"h (32x8x57"h packed) Size

10 LBS (16 LBS packed) Weight

Material Metal

**Powder Coat** Finish

White Color

SKU TH83075

Click here to view online