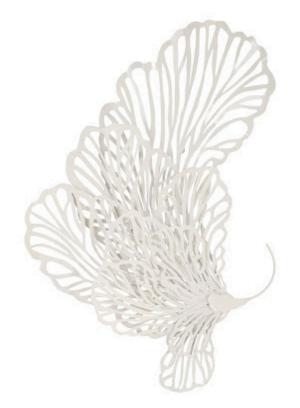

## BUTTERFLY WALL ART White, SM

The lacy profile of the Small White Butterfly Wall Sculpture flows out from the wall and sweeps up into filmy wings. Though the effect is one of fluidity, this decorative accessory is made of metal that has been powder-coated in a crisp white. Placed on a pale wall, the tone-on-tone beauty will become more evident when light wafts through its intricate veining to create shadows. Hung on a boldly colored wall, it will contrast any hue beautifully. We offer these decorative sculptures in three sizes, which are even more powerful when hung in tandem. This piece is the perfect representation of the Phillips Collection ethos: modern organic.