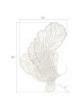

Size Weight Material Finish Color SKU 29x6x40"h (30x8x43"h packed) 6 LBS (10 LBS packed) Metal Powder Coat White TH83074

Click here to view online