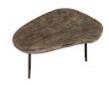

## SKIPPING STONE COFFEE TABLE

Gray Stone, Forged Legs

The Skipping Stone Coffee Table was inspired by the effect of water eroding stone over a period of time. The end result is a smooth, narrow, lightweight table that is easy to move and looks fantastic, no matter where it's placed. Made of natural chamcha wood and finished in gray stone, this table emits a beautiful contemporary feel when paired alongside our forged iron legs. The Skipping Stone Coffee Tables are a textbook example of the Phillips Collection ethos: modern organic.

Size 46x24x17"h (48x26x19"h packed)

Weight 64 LBS (85 LBS packed)
Material Chamcha Wood, Iron

Finish Gray Stone
Color Black, Gray
SKU TH82499