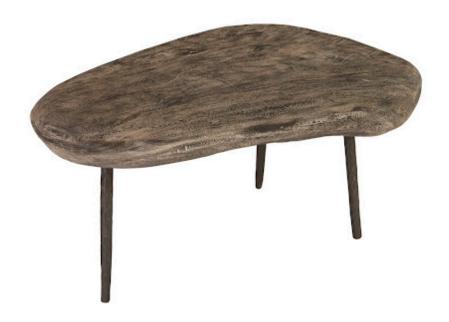

## SKIPPING STONE COFFEE TABLE

Gray Stone, Forged Legs

The Skipping Stone Coffee Table was inspired by the effect of water eroding stone over a period of time. The end result is a smooth, narrow, lightweight table that is easy to move and looks fantastic, no matter where it's placed. Made of natural chamcha wood and finished in gray stone, this table emits a beautiful contemporary feel when paired alongside our forged iron legs. The Skipping Stone Coffee Tables are a textbook example of the Phillips Collection ethos: modern organic.

Size 46x24x17"h (48x26x19"h packed)

Weight 64 LBS (85 LBS packed)
Material Chamcha Wood, Iron

Finish Gray Stone
Color Black, Gray
SKU TH82499