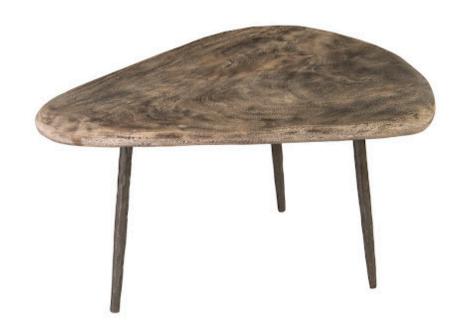

## **SKIPPING STONE COFFEE TABLE**

Gray Stone, Forged Legs

The Skipping Stone Medium Gray Side Table is a traditional design that inspires nostalgia for the great era we now call Americana with a twist. It is made of wood in a gray stone finish. Round tables have rested next to sofas and chairs in American living rooms and dens since our country's great woodworkers began plying their trade. We simply chose a reclaimed piece of wood in an organic shape to increase the table's appeal. A design detail of note is the thinness of the forged metal legs, which contemporizes the design a bit.

32x27x17"h (34x29x19"h packed) Size

58 LBS (78 LBS packed) Weight

Chamcha Wood, Iron Material

**Gray Stone** Black, Gray Color TH82497 SKU

Click here to view online